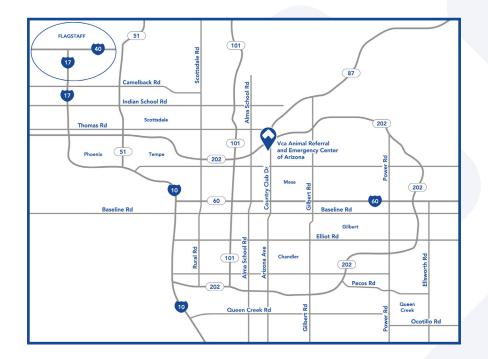

VCA ARECA is located approximately  $\frac{1}{2}$  mile south of the Red Mountain Loop 202 on the west side of Country Club Drive in Mesa.